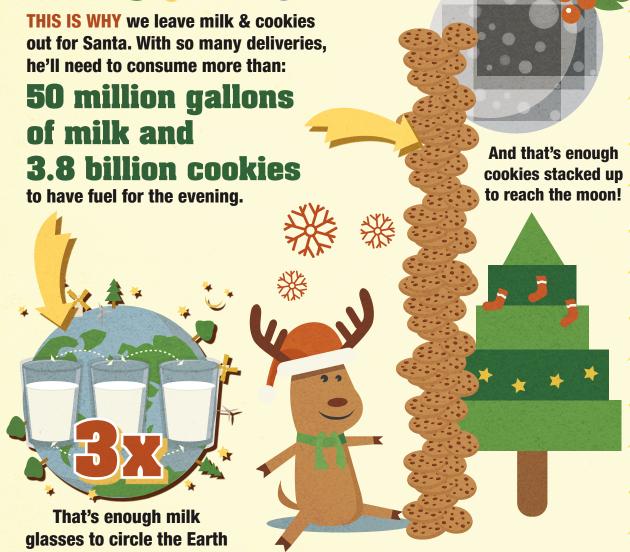

Source: Dairy Farmers of Canada

**5.6** billion presents and

1.4 billion lumps of coal in one day!

three times over!

There you have it. Show this math to your friends. That jolly old elf needs fuel and it's our job to get it to him. So this Christmas Eve, make sure you put out a big ol' glass of milk and a bunch of cookies. Santa loves chocolate chip...and frosted sugar cookies...and Snickerdoodles... and peanut butter cookies...and oatmeal cookies...and Oreos...and gingerbread men...and maybe some Fig Newtons...and Nilla Wafers... and butter pecan cookies...and a sleeve of those Girl Scout Thin Mints (if you still have some of those in the freezer)...and some animal crackers, but please leave the heads on...