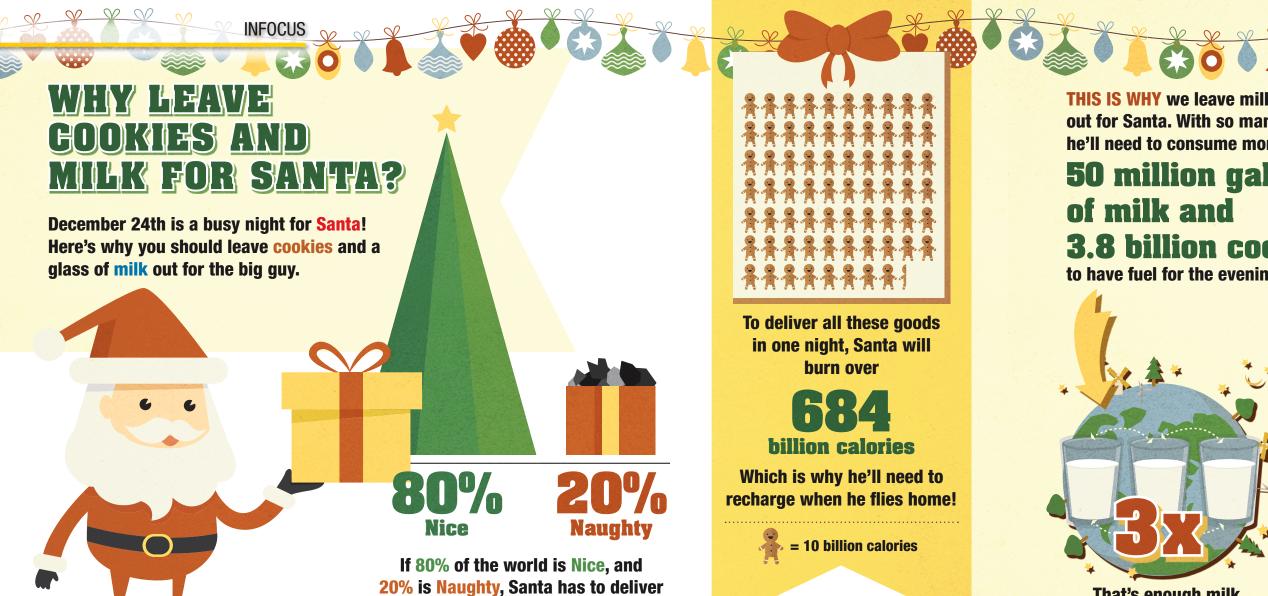

Source: Dairy Farmers of Canada

**5.6** billion presents and

1.4 billion lumps of coal in one day!

three times over!

There you have it. Show this math to your friends. That jolly old elf needs fuel and it's our job to get it to him. So this Christmas Eve, make sure you put out a big ol' glass of milk and a bunch of cookies. Santa loves chocolate chip...and frosted sugar cookies...and Snickerdoodles... and peanut butter cookies...and oatmeal cookies...and Oreos...and gingerbread men...and maybe some Fig Newtons...and Nilla Wafers... and butter pecan cookies...and a sleeve of those Girl Scout Thin Mints (if you still have some of those in the freezer)...and some animal crackers, but please leave the heads on...