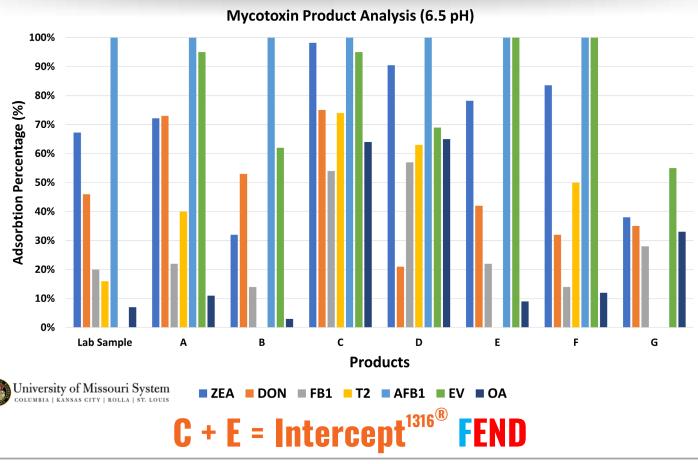

# **Intercept**<sup>1316®</sup> **FEND**

### Biotoxins Wreak Havoc on the Immune System and Gut Microbiome

#### **Technology with Purpose**

In our pursuit to feed the globe, we have put immense pressure on our animals' ability to survive in a world filled with dangerous pathogens, molds, wild yeasts, forever chemicals and toxins. Dairy cows are dependent on their immune systems to neutralize and destroy these potential dangers. To achieve this, nature has developed various strategies to attack or neutralize these dangers in multiple ways. Intercept FEND harnesses nature's strategies, delivering unmatched immune support for your cows, just as nature intended.

## **FEND – Forever Chemicals (PFAS) and Endotoxins**



MicroBasics LLC 2802 Flintrock Trace, Suite 363 Austin, TX 78738



Telephone: 1.888-WHY-1316 www.microbasics.com service@microbasics.com

# Multicomponent Solutions

Reduced Intake or Feed Refusal: Feed Yeast

**Digestive Bacterial Infections/Endotoxins: Feed Bacillus Strains** 

**Reduced Nutrient Absorption: Feed Enzymes and Probiotics** 

Altered Endocrine and Exocrine Systems: Provide Immune Support

Suppressed Immune Function and Inflammation: Feed Immune Modulators

**Altered Liver Function: Feed Phytogenics** 

"A single arrow is easily broken, but not ten in a bundle." 28 grams/head/day Includes:

0

| Immune Modulators (I.P.S <sup>®</sup> ) |              | Bacillus Strains         |
|-----------------------------------------|--------------|--------------------------|
| Yeast C